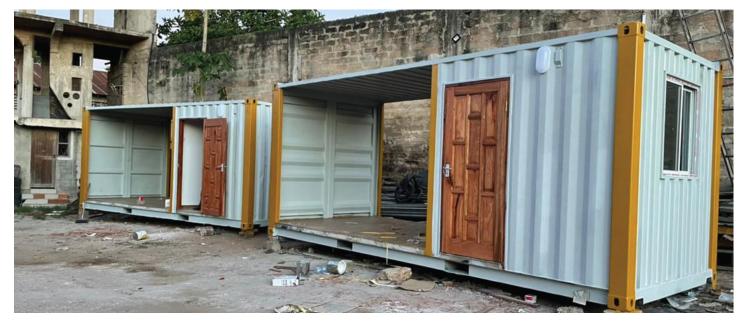

## Construction Campsites

As expenditure on temporary housing for labourers can be problematic, we also provide foldable containers containers and quick assembled containers for these specific situations. But not only for a accomodation purposes, these temporary prefabs can also be used to set offices, meeting rooms in any construction site.

- **✓** Living Quarters
- **✓** Site Office
- **✓** Meeting Room
- ✓ WC Shower