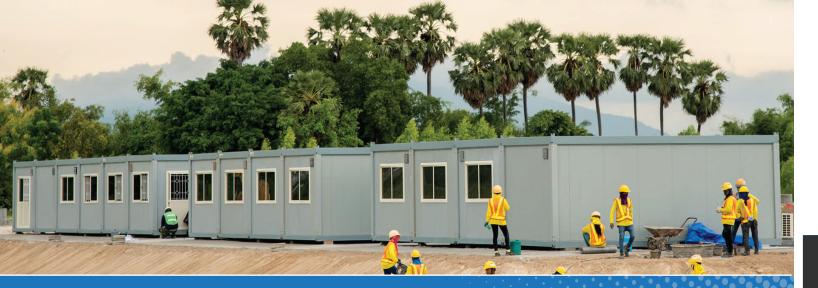

## Construction Campsites

As expenditure on temporary housing for labourers can be problematic, we also provide foldable containers containers and quick assembled containers for these specific situations. But not only for a accomodation purposes, these temporary prefabs can also be used to set offices, meeting rooms in any construction site.

- **✓** Living Quarters
- **✓** Site Office
- **✓** Meeting Room
- ✓ WC Shower