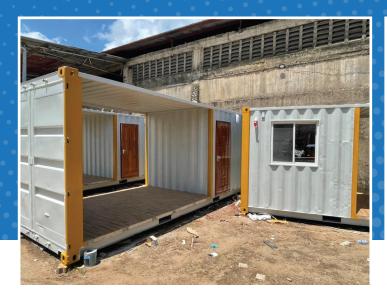

## Construction Campsites

As expenditure on temporary housing for labourers can be problematic, we also provide foldable containers containers and quick assembled containers for these specific situations. But not only for a accomodation purposes, these temporary prefabs can also be used to set offices, meeting rooms in any construction site.

- **✓** Living Quarters
- **✓** Site Office
- **✓** Meeting Room
- ✓ WC Shower