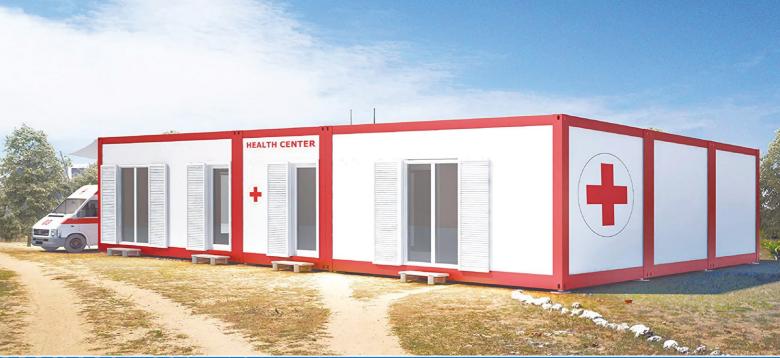

## Healthcare Facilities

For the purpose of promoting the medical industry and the efforts initiate by the ministry of health, SPH also designs quick assembled medical clinics which can be used in remote areas where medical services aren't easily accessible. The medical facilities can include consultancy rooms, pharmacy, laboratory, WC and many others depending on the clients wants.

✓ Reception - Pharmacy

Examination - Consultation

**✓** Laboratory

✓ WC - Shower

09 ACADEMIC FACILITIES | SPH GROUP 10 HEALTHCARE FACILITIES | SPH GROUP